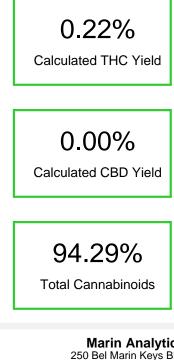

#### Cannabinoid Profile by HPLC

| Cannabinoid                                       | % wt             | mg/unit |
|---------------------------------------------------|------------------|---------|
| Delta-8-THC                                       | 94.07            | 470.35  |
| THC                                               | 0.22             | 1.1     |
| Total Cannabinoids                                | 94.29            | 471.4   |
| Calculated THC Yield                              | 0.22             | 1.10    |
| Calculated CBD Yield                              | 0.00             | 0.00    |
| Calculated Maximum THC Yield = THC + 0.877 * THCA |                  |         |
| Calculated Maximum CBD Yield = CB                 | D + 0.877 * CBDA |         |
|                                                   |                  |         |