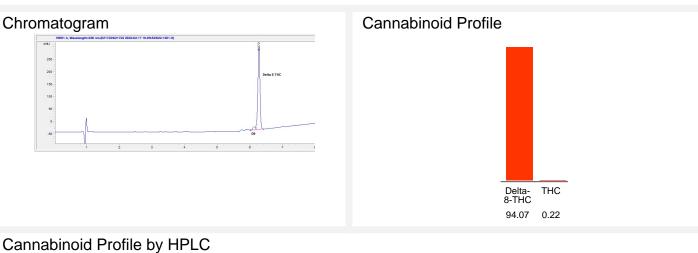

#### Cannabinoid Profile by HPLC

| Cannabinoid                                       | % wt             | mg/unit |
|---------------------------------------------------|------------------|---------|
| Delta-8-THC                                       | 94.07            | 470.35  |
| THC                                               | 0.22             | 1.1     |
| Total Cannabinoids                                | 94.29            | 471.4   |
| Calculated THC Yield                              | 0.22             | 1.10    |
| Calculated CBD Yield                              | 0.00             | 0.00    |
| Calculated Maximum THC Yield = THC + 0.877 * THCA |                  |         |
| Calculated Maximum CBD Yield = CB                 | D + 0.877 * CBDA |         |
|                                                   |                  |         |