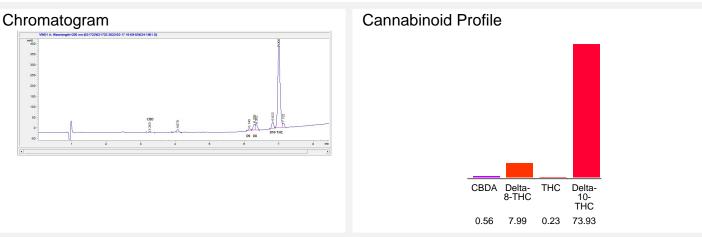

#### Cannabinoid Profile by HPLC

0.23% Calculated THC Yield 0.49% Calculated CBD Yield 82.71% Total Cannabinoids

| Cannabinoid                                       | % wt  | mg/g  |
|---------------------------------------------------|-------|-------|
| CBDA                                              | 0.56  | 5.6   |
| Delta-8-THC                                       | 7.99  | 79.9  |
| THC                                               | 0.23  | 2.3   |
| Delta-10-THC                                      | 73.93 | 739.3 |
| Total Cannabinoids                                | 82.71 | 827.1 |
| Calculated THC Yield                              | 0.23  | 2.30  |
| Calculated CBD Yield                              | 0.49  | 4.91  |
| Calculated Maximum THC Yield = THC + 0.877 * THCA |       |       |
| Calculated Maximum CBD Yield = CBD + 0.877 * CBDA |       |       |