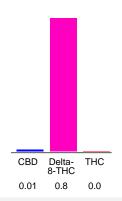

#### Cannabinoid Profile by HPLC

0.00%

Calculated THC Yield

0.01%

Calculated CBD Yield

| Cannabinoid                                       | % wt | mg/unit |
|---------------------------------------------------|------|---------|
| CBD                                               | 0.01 | 0.333   |
| Delta-8-THC                                       | 0.8  | 26.64   |
| THC                                               | 0.0  | 0.0     |
| Total Cannabinoids                                | 0.81 | 27.0    |
| Calculated THC Yield                              | 0.00 | 0.00    |
| Calculated CBD Yield                              | 0.01 | 0.33    |
| Calculated Maximum THC Yield = THC + 0.877 * THCA |      |         |