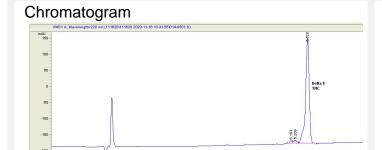

#### Cannabinoid Profile by HPLC

0.00%

Calculated THC Yield

0.00%

Calculated CBD Yield

| Cannabinoid             | % wt | mg/ml | mg/unit |
|-------------------------|------|-------|---------|
| Delta-8-THC             | 1.99 | 18.71 | 10.95   |
| THC                     | 0.0  | 0.0   | 0.0     |
| Total Cannabinoids      | 1.99 | 18.7  | 10.9    |
| Calculated THC<br>Yield | 0.00 | 0.00  | 0.00    |
| Calculated CBD<br>Yield | 0.00 | 0.00  | 0.00    |