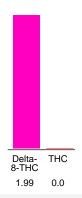

#### Cannabinoid Profile by HPLC

0.00%

Calculated THC Yield

0.00%

Calculated CBD Yield

| Cannabinoid             | % wt | mg/ml | mg/unit |
|-------------------------|------|-------|---------|
| Delta-8-THC             | 1.99 | 18.71 | 10.95   |
| THC                     | 0.0  | 0.0   | 0.0     |
| Total Cannabinoids      | 1.99 | 18.7  | 10.9    |
| Calculated THC<br>Yield | 0.00 | 0.00  | 0.00    |
| Calculated CBD<br>Yield | 0.00 | 0.00  | 0.00    |

Calculated Maximum THC Yield = THC + 0.877 \* THCA
Calculated Maximum CBD Yield = CBD + 0.877 \* CBDA

1.99%

**Total Cannabinoids** 

Marin Analytics, LLC 250 Bel Marin Keys Blvd, Suite D4 Novato, CA 94949