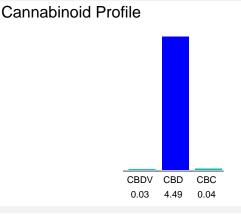

### Cannabinoid Profile by HPLC

0.00% Calculated THC Yield

4.49% Calculated CBD Yield

4.56% **Total Cannabinoids** 

| Cannabinoid             | % wt | mg/ml | mg/unit |
|-------------------------|------|-------|---------|
| CBDV                    | 0.03 | 0.282 | 0.165   |
| CBD                     | 4.49 | 42.21 | 24.7    |
| CBC                     | 0.04 | 0.376 | 0.22    |
| Total Cannabinoids      | 4.56 | 42.9  | 25.1    |
| Calculated THC<br>Yield | 0.00 | 0.00  | 0.00    |
| Calculated CBD<br>Yield | 4.49 | 42.21 | 24.70   |