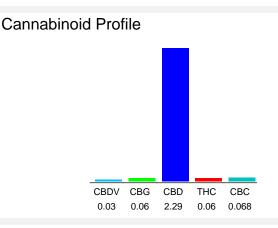

#### Cannabinoid Profile by HPLC

0.06% Calculated THC Yield 2.29% Calculated CBD Yield 2.51% Total Cannabinoids

| Cannabinoid                                       | % wt  | mg/ml  | mg/unit |
|---------------------------------------------------|-------|--------|---------|
| CBDV                                              | 0.03  | 0.282  | 8.52    |
| CBG                                               | 0.06  | 0.564  | 17.04   |
| CBD                                               | 2.29  | 21.53  | 650.36  |
| THC                                               | 0.06  | 0.564  | 17.04   |
| CBC                                               | 0.068 | 0.6392 | 19.31   |
| Total Cannabinoids                                | 2.51  | 23.6   | 712.3   |
| Calculated THC<br>Yield                           | 0.06  | 0.56   | 17.04   |
| Calculated CBD<br>Yield                           | 2.29  | 21.53  | 650.36  |
| Calculated Maximum THC Yield = THC + 0.877 * THCA |       |        |         |
|                                                   |       |        |         |