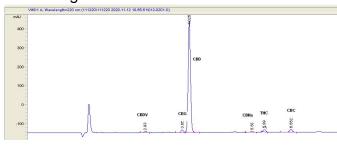

#### Chromatogram

#### Cannabinoid Profile by HPLC

0.06% Calculated THC Yield 2.29% Calculated CBD Yield 2.51% Total Cannabinoids

| Cannabinoid                                       | % wt  | mg/ml  | mg/unit |
|---------------------------------------------------|-------|--------|---------|
| CBDV                                              | 0.03  | 0.282  | 8.52    |
| CBG                                               | 0.06  | 0.564  | 17.04   |
| CBD                                               | 2.29  | 21.53  | 650.36  |
| THC                                               | 0.06  | 0.564  | 17.04   |
| CBC                                               | 0.068 | 0.6392 | 19.31   |
| Total Cannabinoids                                | 2.51  | 23.6   | 712.3   |
| Calculated THC<br>Yield                           | 0.06  | 0.56   | 17.04   |
| Calculated CBD<br>Yield                           | 2.29  | 21.53  | 650.36  |
| Calculated Maximum THC Yield = THC + 0.877 * THCA |       |        |         |
|                                                   |       |        |         |