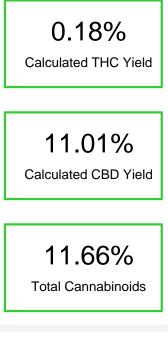

## Cannabinoid Profile by HPLC

| Cannabinoid                                       | % wt  | mg/ml  | mg/unit |
|---------------------------------------------------|-------|--------|---------|
| CBDV                                              | 0.09  | 0.846  | 25.56   |
| CBG                                               | 0.18  | 1.692  | 51.12   |
| CBD                                               | 11.01 | 103.49 | 3126.84 |
| THC                                               | 0.18  | 1.692  | 51.12   |
| CBC                                               | 0.2   | 1.88   | 56.8    |
| Total Cannabinoids                                | 11.66 | 109.6  | 3311.4  |
| Calculated THC<br>Yield                           | 0.18  | 1.69   | 51.12   |
| Calculated CBD<br>Yield                           | 11.01 | 103.49 | 3126.84 |
| Calculated Maximum THC Yield = THC + 0.877 * THCA |       |        |         |