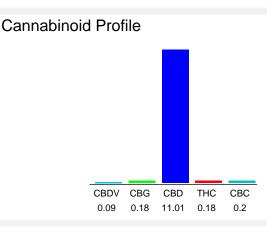

## Cannabinoid Profile by HPLC

| Cannabinoid                                       | % wt  | mg/ml  | mg/unit |
|---------------------------------------------------|-------|--------|---------|
| CBDV                                              | 0.09  | 0.846  | 25.56   |
| CBG                                               | 0.18  | 1.692  | 51.12   |
| CBD                                               | 11.01 | 103.49 | 3126.84 |
| THC                                               | 0.18  | 1.692  | 51.12   |
| CBC                                               | 0.2   | 1.88   | 56.8    |
| Total Cannabinoids                                | 11.66 | 109.6  | 3311.4  |
| Calculated THC<br>Yield                           | 0.18  | 1.69   | 51.12   |
| Calculated CBD<br>Yield                           | 11.01 | 103.49 | 3126.84 |
| Calculated Maximum THC Yield = THC + 0.877 * THCA |       |        |         |