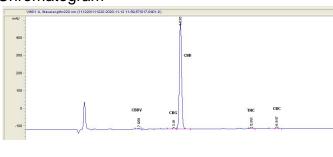

## Full Spectrum CBD tincture-3000mg

Chromatogram

## Sample 186-111220-021

Full Spectrum CBD tincture-3000mg

Sample Submitted: 11-12-2020; Report Date: 11-12-2020 Sample Density: 940 mg/ml; Sample Unit Size: 28.40 g

## Cannabinoid Profile by HPLC

| Cannabinoid                                       | % wt  | mg/ml  | mg/unit |
|---------------------------------------------------|-------|--------|---------|
| CBDV                                              | 0.09  | 0.846  | 25.56   |
| CBG                                               | 0.18  | 1.692  | 51.12   |
| CBD                                               | 11.01 | 103.49 | 3126.84 |
| THC                                               | 0.18  | 1.692  | 51.12   |
| CBC                                               | 0.2   | 1.88   | 56.8    |
| Total Cannabinoids                                | 11.66 | 109.6  | 3311.4  |
| Calculated THC<br>Yield                           | 0.18  | 1.69   | 51.12   |
| Calculated CBD<br>Yield                           | 11.01 | 103.49 | 3126.84 |
| Calculated Maximum THC Yield = THC + 0.877 * THCA |       |        |         |