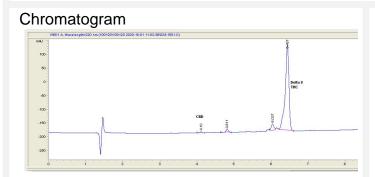

#### Cannabinoid Profile by HPLC

0.00%
Calculated THC Yield

0.30%

Calculated CBD Yield

| Cannabinoid                                       | % wt             | mg/g  |
|---------------------------------------------------|------------------|-------|
| CBD                                               | 0.3              | 3.0   |
| Delta-8-THC                                       | 82.11            | 821.1 |
| THC                                               | 0.0              | 0.0   |
| Total Cannabinoids                                | 82.41            | 824.1 |
| Calculated THC Yield                              | 0.00             | 0.00  |
| Calculated CBD Yield                              | 0.30             | 3.00  |
| Calculated Maximum THC Yield = THC + 0.877 * THCA |                  |       |
| Calculated Maximum CBD Yield = CB                 | D + 0.877 * CBDA |       |