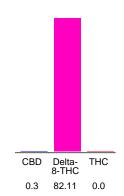

#### Cannabinoid Profile by HPLC

0.00%
Calculated THC Yield

0.30%

Calculated CBD Yield

| Cannabinoid                                       | % wt             | mg/g  |
|---------------------------------------------------|------------------|-------|
| CBD                                               | 0.3              | 3.0   |
| Delta-8-THC                                       | 82.11            | 821.1 |
| THC                                               | 0.0              | 0.0   |
| Total Cannabinoids                                | 82.41            | 824.1 |
| Calculated THC Yield                              | 0.00             | 0.00  |
| Calculated CBD Yield                              | 0.30             | 3.00  |
| Calculated Maximum THC Yield = THC + 0.877 * THCA |                  |       |
| Calculated Maximum CBD Yield = CB                 | D + 0.877 * CBDA |       |