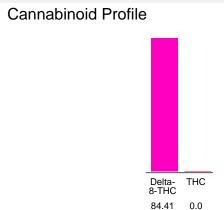

#### Cannabinoid Profile by HPLC

0.00% Calculated THC Yield

0.00% Calculated CBD Yield

84.41% **Total Cannabinoids** 

| Cannabinoid                       | % wt             | mg/g  |
|-----------------------------------|------------------|-------|
| Delta-8-THC                       | 84.41            | 844.1 |
| THC                               | 0.0              | 0.0   |
| Total Cannabinoids                | 84.41            | 844.1 |
| Calculated THC Yield              | 0.00             | 0.00  |
| Calculated CBD Yield              | 0.00             | 0.00  |
| Calculated Maximum THC Yield = TH | C + 0.877 * THCA |       |
| Calculated Maximum CBD Yield = CB | D + 0.877 * CBDA |       |