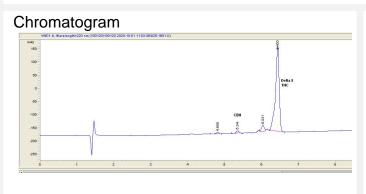

#### Cannabinoid Profile by HPLC

0.00% Calculated THC Yield

0.00% Calculated CBD Yield

84.41% **Total Cannabinoids** 

| Cannabinoid                       | % wt             | mg/g  |
|-----------------------------------|------------------|-------|
| Delta-8-THC                       | 84.41            | 844.1 |
| THC                               | 0.0              | 0.0   |
| Total Cannabinoids                | 84.41            | 844.1 |
| Calculated THC Yield              | 0.00             | 0.00  |
| Calculated CBD Yield              | 0.00             | 0.00  |
| Calculated Maximum THC Yield = TH | C + 0.877 * THCA |       |
| Calculated Maximum CBD Yield = CB | D + 0.877 * CBDA |       |